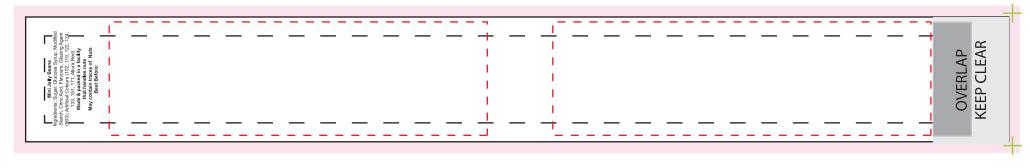

## ENTIRE LABEL CAN BE BRANDED IN FULL COLOUR

Red boardered area is prime position for can's face

BACKGROUND COLOUR MUST ALLOW FOR A 3mm BLEED

Approx. Centre of can (logo to line up with the pull ring)

NOTES: 100% Safe Print Area 250mmW x 23mmH

Label Size 260mmW x 33mmH

Bleed: 3mm (266mmW x 39mmH)

When artwork is printed, there can be movement of up to 3mm

Image Impression Only NOT to Scale

## Product Code : CC045ASML

Description : Small Pull Can with Mini Jelly Beans 90g

Order#

Company Name :

Contact

Jelly Bean Colour

Label Size : 260mmW x 33mmH

Print Colour : Customer must provide PMS Colour print guide